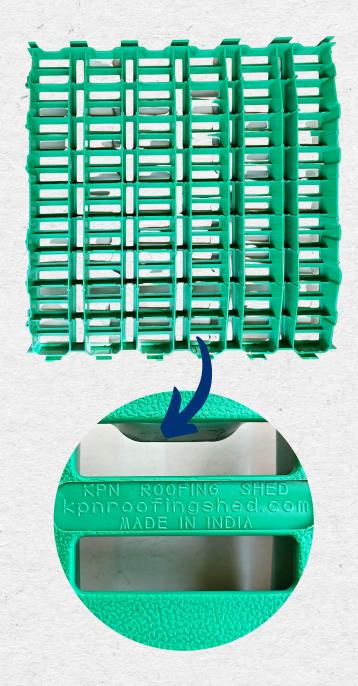

#### Rare Stock **Slotted Plastic**

Size 600 X 300mm

(UV Treated)

**Break Load:** 

400kgs

Warranty:

3 Yrs

Guarantee:

**15 Yrs** 

3 years replacement warranty & 15 years Guarantee