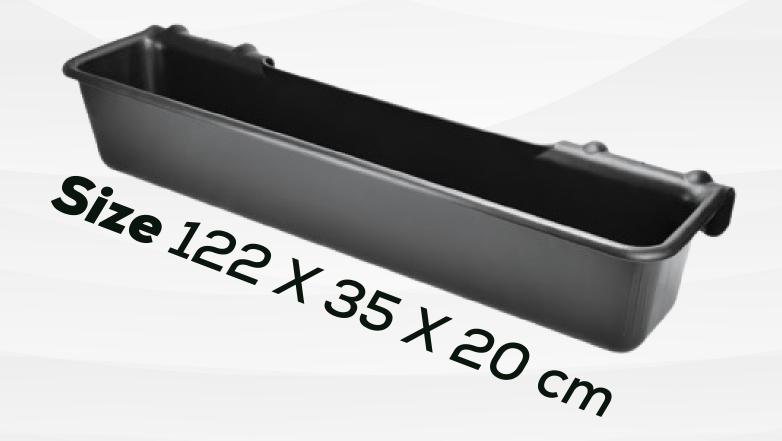

## Goat/Sheep Feder

₹1220/ piece

# Goat/Sheep Feder

₹1500/ piece

**KpN Roofing Shed** 

www.kpnroofingshed.com