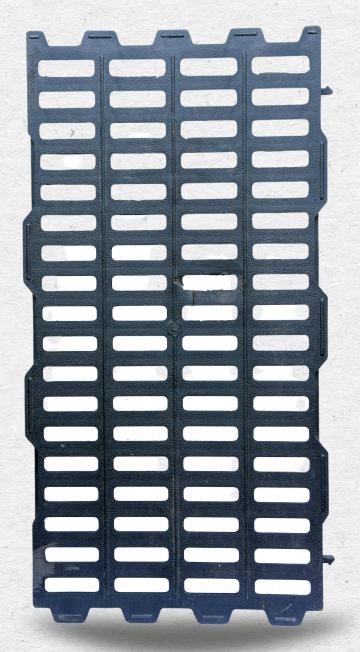

## 2 X 1 Slatted Flooring Size 600 X 300mm

**Thickness** 45mm

**Passing Hole** 16 mm

Unbreakable Polypropylene (Material 1st Quality) **UV** Coated

**Break Load** Capacity 450kgs

>₹140/sq.ft

1 year warranty & 5 years Guarantee, Colour get faded( after 8-9 months)if sunlight falls directly