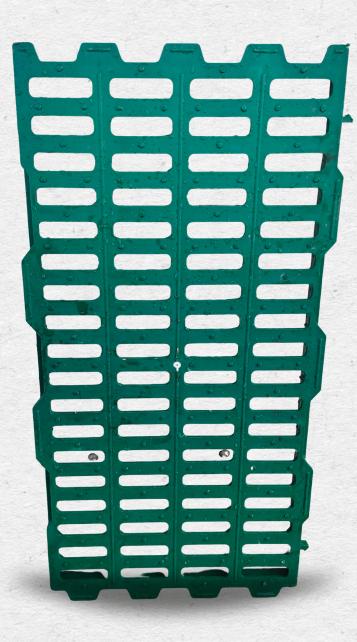

s

Warranty:

3 Yrs

Guarantee:

**15 Yrs** 



3 years replacement warranty & 15 years Guarantee





### 2 X 2 Slatted Flooring Size 600 X 600mm





Thickness 65 mm

Passing Hole 16 mm

Unbreakable
Polypropylene
(Material Rare Stock)
UV Treated

Break Load Capacity 900 kgs

₹185/sq.ft

3 years of replacement warranty & 15 years Guarantee, (Material Rare Stock)







#### 2nd Quality Slotted Plastic



Size 600 X 300mm Non Virgin

Break Load: 400kgs

Warranty: **1 Yr** 

Guarantee : 3 Yrs

₹110/sq.ft









Thickness 65 mm

## Passing Hole 16 mm

Unbreakable
Polypropylene
(Material 1st Quality)

UV Coated

Break Load Capacity 1000 kgs



1 year warranty & 3 years of Guarantee, Colour get faded( after 8-9 months)if sunlight falls directly



## 2 X 1 Slatted Flooring Size 600 X 300mm



**Thickness** 45mm

**Passing Hole** 16 mm

Unbreakable Polypropylene (Material 1st Quality) **UV** Coated

**Break Load** Capacity 450kgs

>₹140/sq.ft

1 year warranty & 5 years Guarantee, Colour get faded( after 8-9 months)if sunlight falls directly







## Goat/Sheep Automatic Drinker



₹500/ piece







## Goat/Sheep Feder



₹1220/ piece





# Goat/Sheep Feder



₹1500/ piece





**KpN Roofing Shed** 

www.kpnroofingshed.com