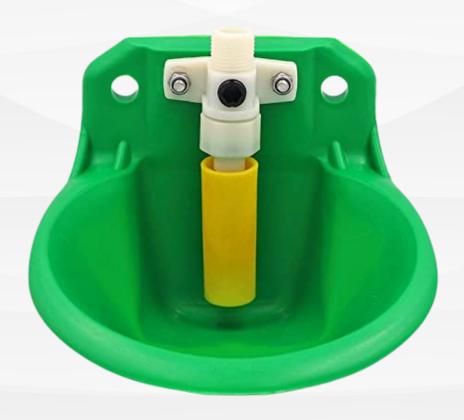

## Goat/Sheep Feder

₹1220/ piece

# Goat/Sheep Feder

₹1500/ piece

**KpN Roofing Shed** 

www.kpnroofingshed.com