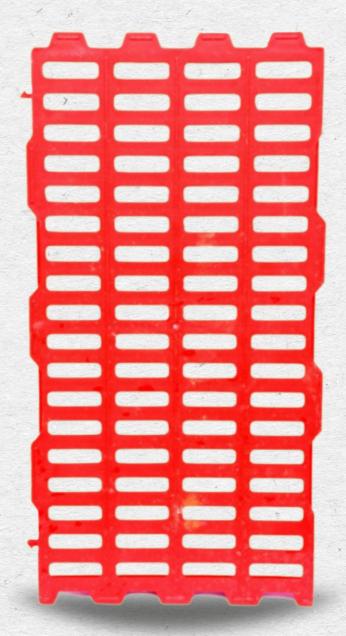

#### 2nd Quality Slotted Plastic

Size 600 X 300mm Non Virgin

Break Load: 400kgs

Warranty: **1 Yr** 

Guarantee : 3 Yrs

₹110/sq.ft

Thickness 65 mm

## Passing Hole 16 mm

Unbreakable
Polypropylene
(Material 1st Quality)

UV Coated

Break Load Capacity 1000 kgs

1 year warranty & 3 years of Guarantee, Colour get faded( after 8-9 months)if sunlight falls directly