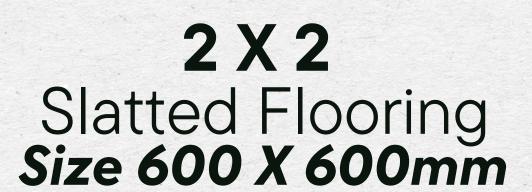

### 2 X 2 Slatted Flooring Size 600 X 600mm

Thickness 65 mm

Passing Hole 16 mm

Unbreakable
Polypropylene
(Material Rare Stock)
UV Treated

Break Load Capacity 900 kgs

₹185/sq.ft

3 years of replacement warranty & 15 years Guarantee, (Material Rare Stock)